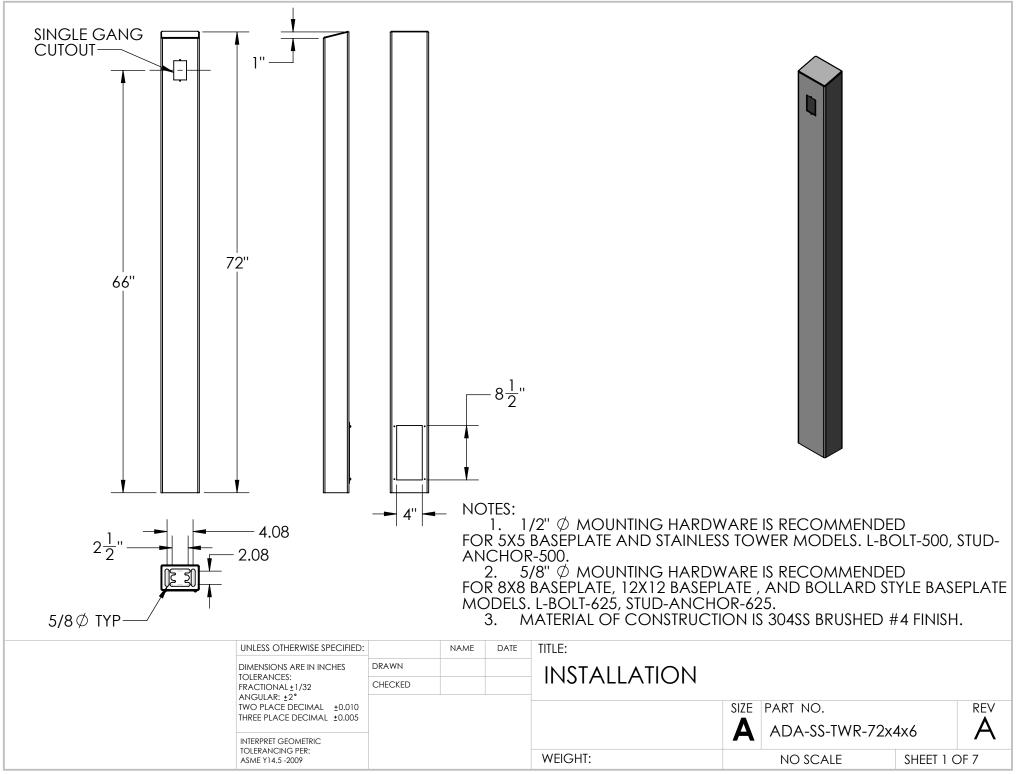

www.GooseneckStands.com | (800) 878-7829 | Sales@GooseneckStands.com

|                                                                | ITEM NO.        | PA              | RT NUMBER                                    | DESCRIPTION                                                                        | QTY. |
|----------------------------------------------------------------|-----------------|-----------------|----------------------------------------------|------------------------------------------------------------------------------------|------|
|                                                                | 1 A             | DA-SS-TW        | R-72x4x6                                     | 304SS 72" BODY                                                                     | 1    |
| $\mathbf{\hat{\mathbf{N}}}$                                    | 2 A             | ACCESS CO       | OVER 6                                       | 304SS STND 4X8.5 ACCESS COVER                                                      | 1    |
|                                                                | 3               | _               |                                              | 8-32X5/8 SS BUTTON HEAD SCREW                                                      | 4    |
|                                                                |                 | 11<br>C<br>2. S | EE STANDARD PREI<br>NSTRUCTIONS FOR<br>COLOR | PARATION AND COATING<br>COATING PROCEDURE AND<br>CKAGING INSTRUCTIONS FOR<br>EDURE |      |
|                                                                | WISE SPECIFIED: | NAME            | DATE TITLE:                                  |                                                                                    |      |
| DIMENSIONS AR<br>TOLERANCES<br>FRACTIONAL ± 1,<br>ANGULAR: ±2? | 01/50//50       |                 | ASSEMB                                       | LY                                                                                 |      |
| TWO PLACE DE<br>THREE PLACE DE                                 |                 |                 |                                              | SIZE PART NO.<br>ADA-SS-TWR-72x4x6                                                 | REV  |
| INTERPRET GEOM<br>TOLERANCING P<br>ASME Y14.5 - 200            | ER:             |                 | WEIGHT:                                      | NO SCALE SHEET                                                                     | / \  |